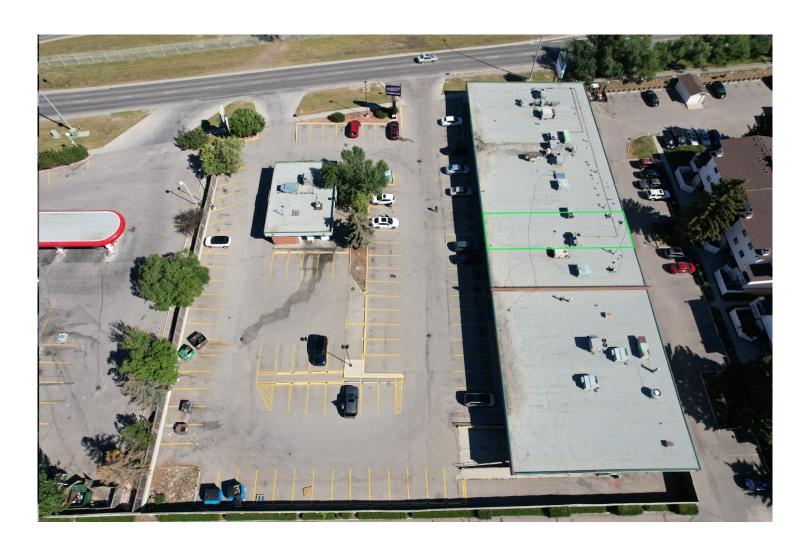

### Area

967.0 sq. ft.

## **Operating Costs**

### \$16.44 / sq. ft. (2024 CAM & Tax)